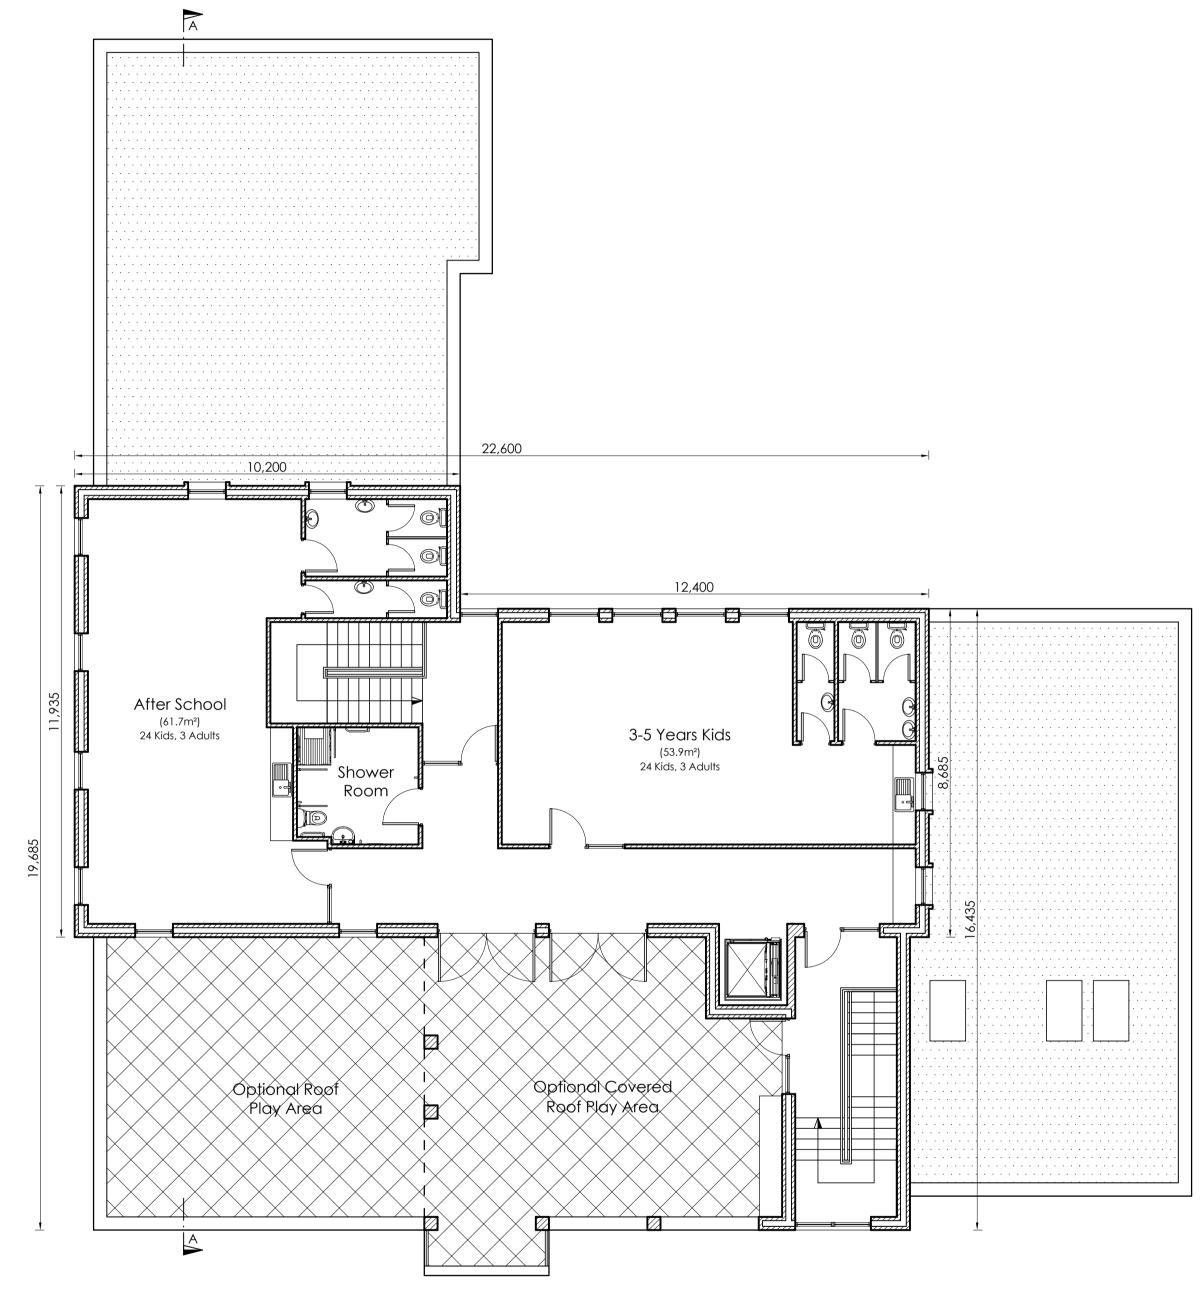

Ground Floor Plan Scale 1:100

First Floor Plan
Scale 1:100

79 TOTAL CHILDREN NUMBERS:55 Fulltime24 After School

10 STAFF REQUIRED

| Revision | n Description              |                                                           |                            | Date          |
|----------|----------------------------|-----------------------------------------------------------|----------------------------|---------------|
| RIAI     | Practice<br>Member<br>2021 | GLEESON MCSWEENEY                                         |                            |               |
| Project  | Ballykeeffe, Rahe          | tial development at<br>en, Limerick.<br>Developments Ltd. | Stage<br>Planning          | TEC           |
| litle .  | Crèche Building            |                                                           | Sheet 1 of 2               | <u> </u>      |
| Scale    | 1:100 @ A1                 | Date December 2021                                        | Drg No.                    | $\mathcal{O}$ |
| Drawn    | M.M.                       | Rev                                                       | 1704-10-131                | A R           |
|          |                            |                                                           | 99 O'Connell St., Limerick |               |
|          |                            | T 061 412277 E                                            | info@gleesonmcsweeney.ie   |               |