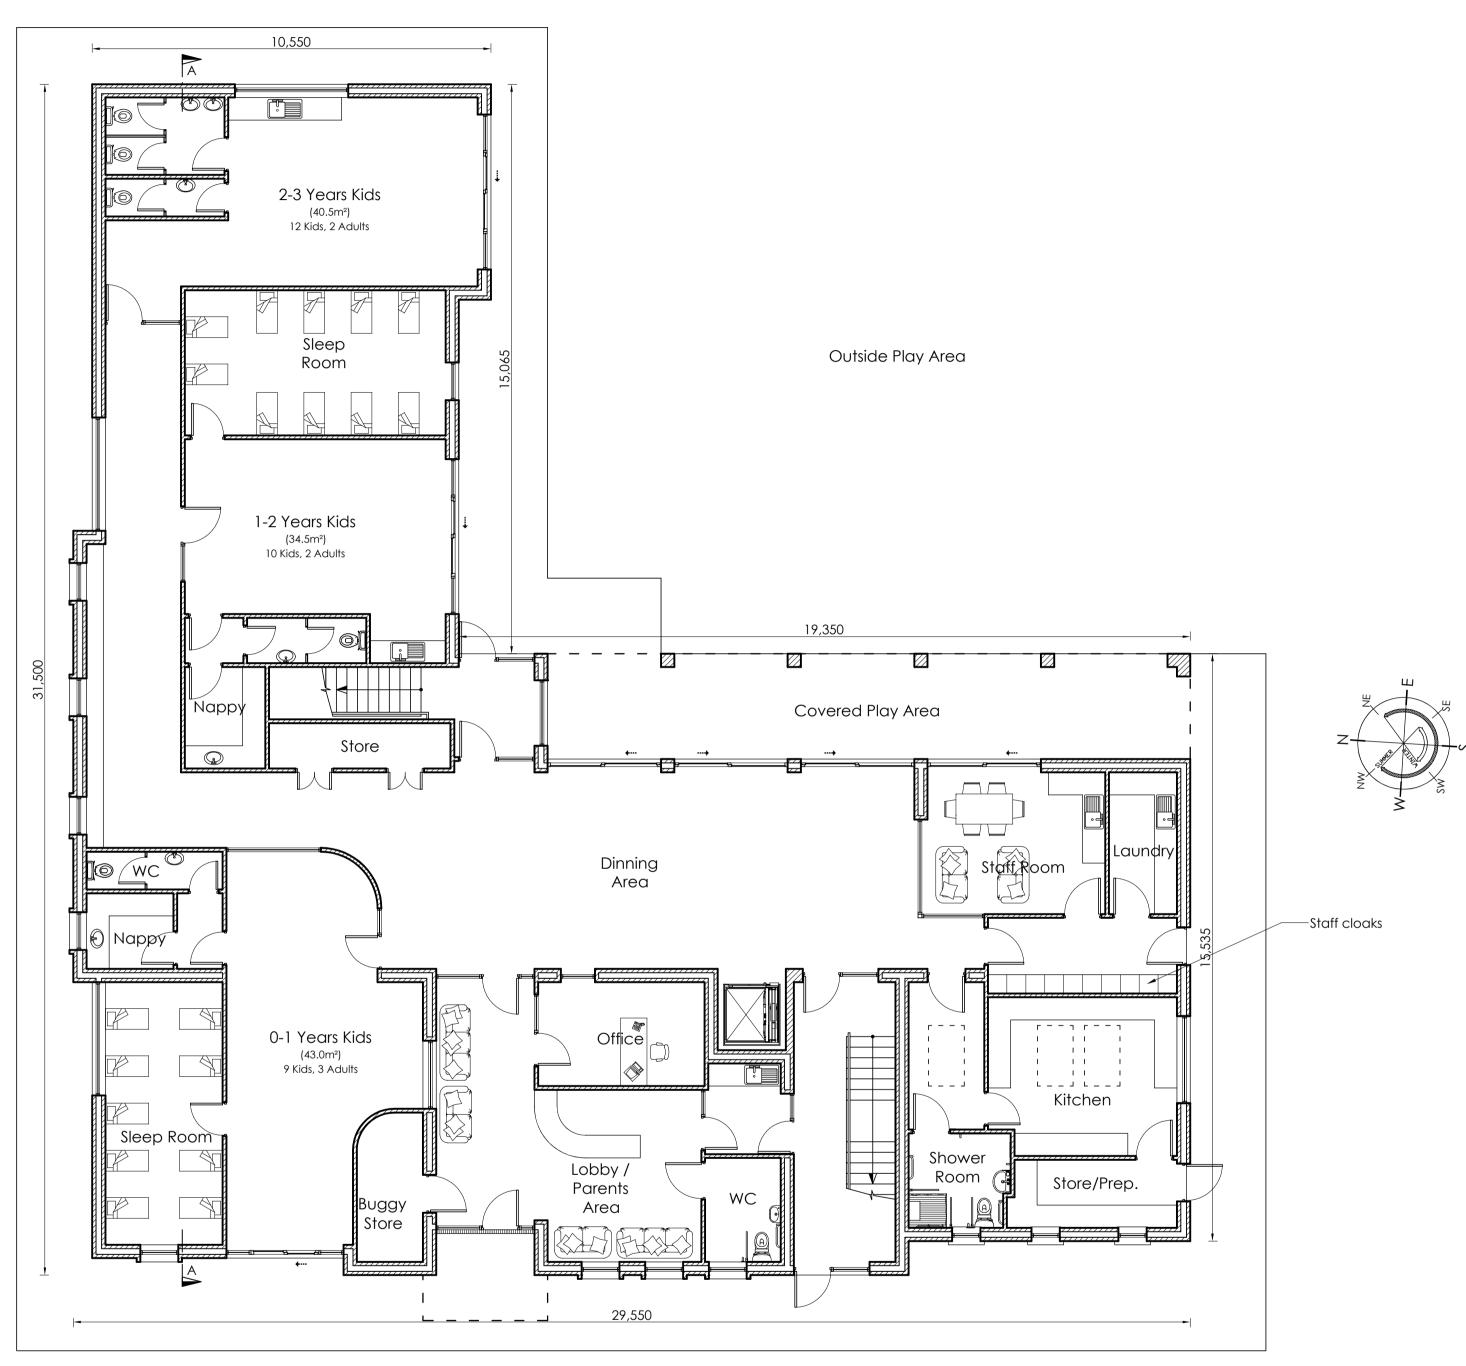

Ground Floor Plan Scale 1:100

First Floor Plan
Scale 1:100

79 TOTAL CHILDREN NUMBERS:55 Fulltime24 After School

10 STAFF REQUIRED

| Revision | n Description              |                                                           |                            | Date          |
|----------|----------------------------|-----------------------------------------------------------|----------------------------|---------------|
| RIAI     | Practice<br>Member<br>2021 | GLEESON MCSWEENEY                                         |                            |               |
| Project  | Ballykeeffe, Rahe          | tial development at<br>en, Limerick.<br>Developments Ltd. | Stage<br>Planning          | TEC           |
| litle .  | Crèche Building            |                                                           | Sheet 1 of 2               | <u> </u>      |
| Scale    | 1:100 @ A1                 | Date December 2021                                        | Drg No.                    | $\mathcal{O}$ |
| Drawn    | M.M.                       | Rev                                                       | 1704-10-131                | A R           |
|          |                            |                                                           | 99 O'Connell St., Limerick |               |
|          |                            | T 061 412277 E                                            | info@gleesonmcsweeney.ie   |               |